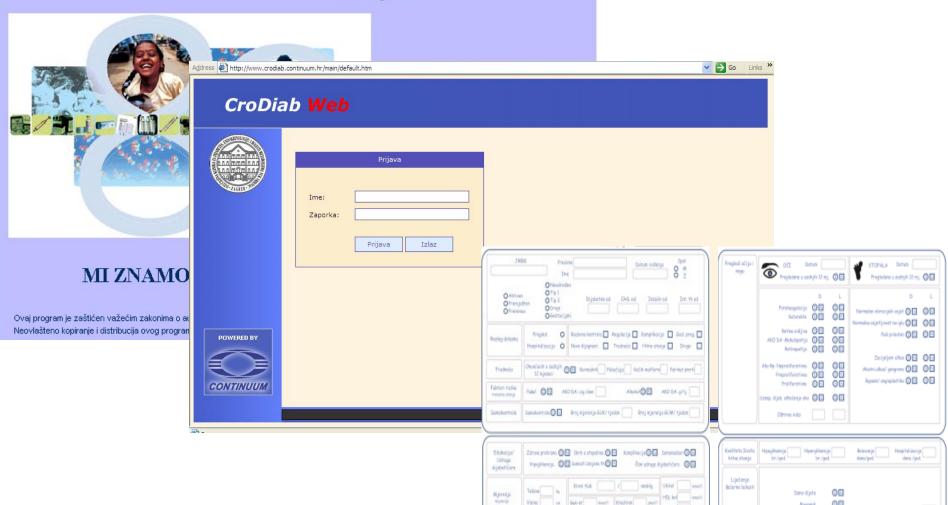

### **CroDiab registry**

- established in 2000 HIS based
- since 2004, registration has been mandatory for all HCP with diabetes patients in care
- since 2013 complete coverage of patients, but not complete MDS
- in 2015 diabetes preventive checklist module introduced in PHC
  - BMI
  - Blood glucose
  - HbA1c
  - Ophtalmoscopy findings
  - Foot examination findings
  - Blood pressure
  - Amputation
  - Referrals
  - Lipidogram
  - Kreatinin