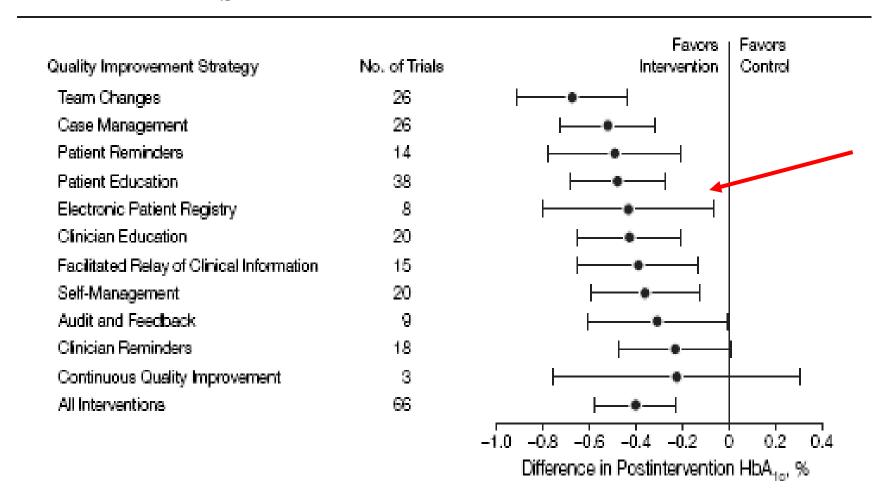

### **CroDiab registry**

- established in 2000 HIS based
- since 2004, registration has been mandatory for all HCP with diabetes patients in care
- since 2013 complete coverage of patients, but not complete MDS
- in 2015 diabetes preventive checklist module introduced in PHC
  - BMI
  - Blood glucose
  - HbA1c
  - Ophtalmoscopy findings
  - Foot examination findings
  - Blood pressure
  - Amputation
  - Referrals
  - Lipidogram
  - Kreatinin