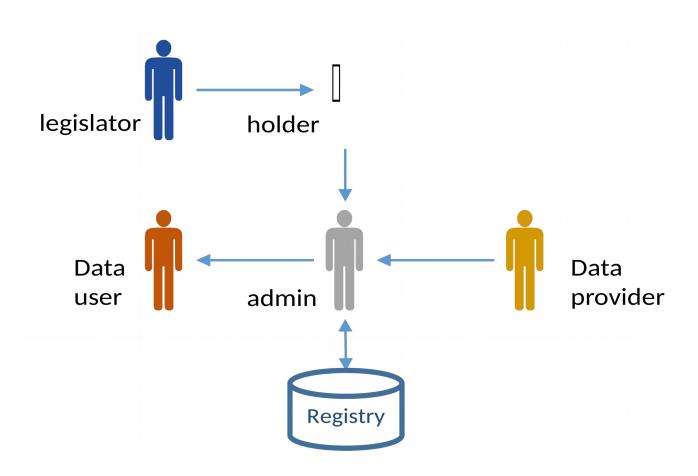

### The answer...

A unified registry platform (SOA, web-based) enabling EDC, and integration of various local and external data sources

- All registries on one platform (central public health registry NAJS)
- Business processes shared among stakeholders
  - county health institutes
  - MoH
  - HIF
  - national health agencies
  - professional chambers
- Single point of metadata administration (codebooks, standards, users)
- Consolidated reporting (joint procedures)
- Data redundancies eliminated
- Improved validations, data quality and analytics
- Improved data exchange (paper -> .txt -> xml -> EDC)