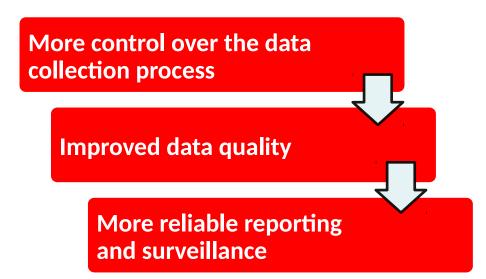

### The answer...

A unified registry platform (SOA, web-based) enabling EDC, and integration of various local and external data sources

- All registries on one platform (central public health registry NAJS)
- Business processes shared among stakeholders
  - county health institutes
  - MoH
  - HIF
  - national health agencies
  - professional chambers
- Single point of metadata administration (codebooks, standards, users)
- Consolidated reporting (joint procedures)
- Data redundancies eliminated
- Improved validations, data quality and analytics
- Improved data exchange (paper -> .txt -> xml -> EDC)