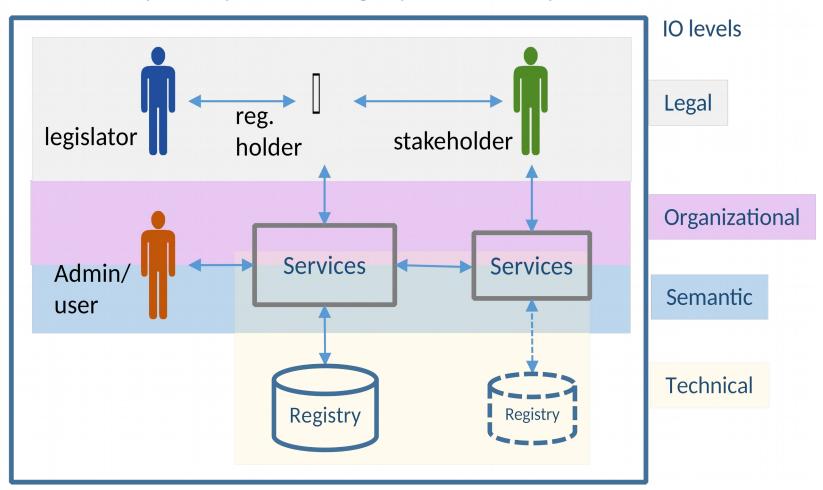

### The answer...

A unified registry platform (SOA, web-based) enabling EDC, and integration of various local and external data sources

- All registries on one platform (central public health registry NAJS)
- Business processes shared among stakeholders
  - county health institutes
  - MoH
  - HIF
  - national health agencies
  - professional chambers
- Single point of metadata administration (codebooks, standards, users)
- Consolidated reporting (joint procedures)
- Data redundancies eliminated
- Improved validations, data quality and analytics
- Improved data exchange (paper -> .txt -> xml -> EDC)