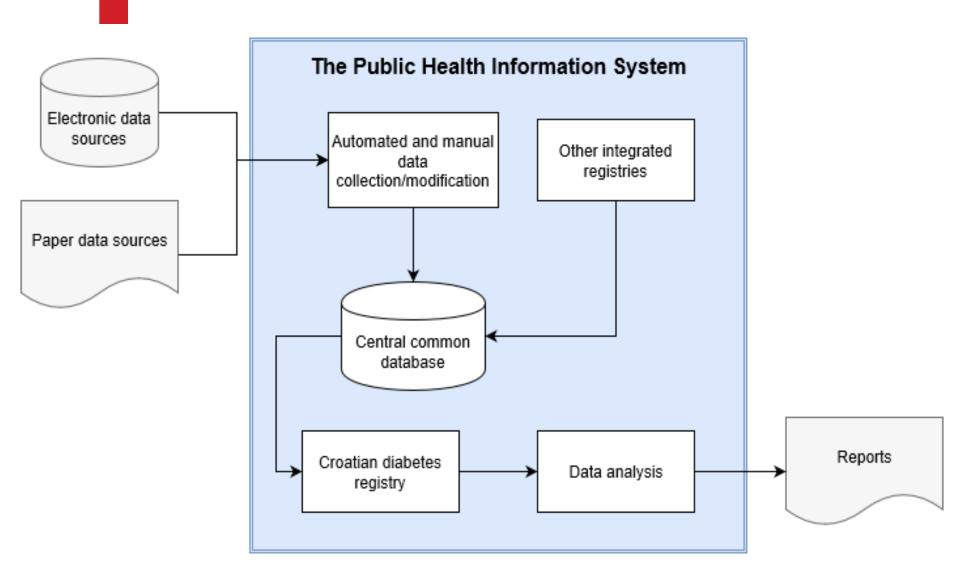

### The answer...

A unified registry platform (SOA, web-based) enabling EDC, and integration of various local and external data sources

- All registries on one platform (central public health registry NAJS)
- Business processes shared among stakeholders
  - county health institutes
  - MoH
  - HIF
  - national health agencies
  - professional chambers
- Single point of metadata administration (codebooks, standards, users)
- Consolidated reporting (joint procedures)
- Data redundancies eliminated
- Improved validations, data quality and analytics
- Improved data exchange (paper -> .txt -> xml -> EDC)

### **CroDiab registry**

- established in 2000 HIS based
- since 2004, registration has been mandatory for all HCP with diabetes patients in care
- since 2013 complete coverage of patients, but not complete MDS
- in 2015 diabetes preventive checklist module introduced in PHC
  - BMI
  - Blood glucose
  - HbA1c
  - Ophtalmoscopy findings
  - Foot examination findings
  - Blood pressure
  - Amputation
  - Referrals
  - Lipidogram
  - Kreatinin