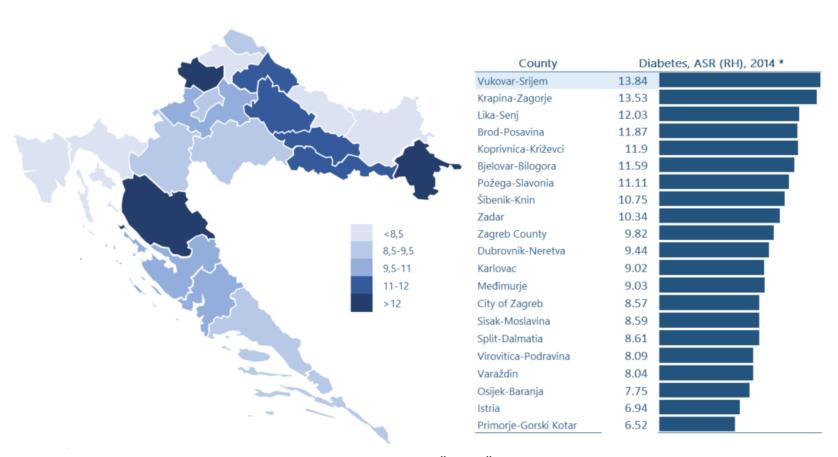

### **CroDiab registry**

- established in 2000 HIS based
- since 2004, registration has been mandatory for all HCP with diabetes patients in care
- since 2013 complete coverage of patients, but not complete MDS
- in 2015 diabetes preventive checklist module introduced in PHC
  - BMI
  - Blood glucose
  - HbA1c
  - Ophtalmoscopy findings
  - Foot examination findings
  - Blood pressure
  - Amputation
  - Referrals
  - Lipidogram
  - Kreatinin